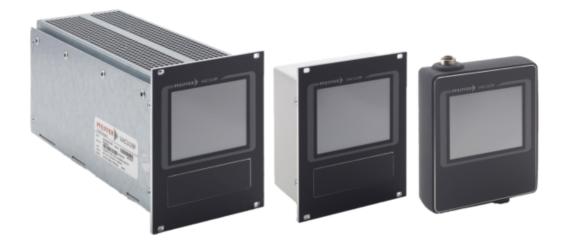

## **OmniControl 001 Mobile, control units**

- Universal control device for all products with Pfeiffer Vacuum RS-485-Protocol
- Easy operation via 3.5" touch display
- Uncomplicated data collection and processing between the Pfeiffer Vacuum devices
- The respective modules define the scope of functions