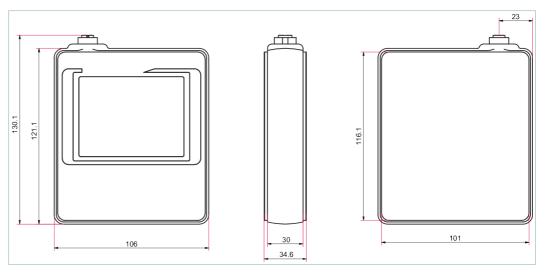

### Dimensions

| Technical Data         | OmniControl 001 Mobile, control units |
|------------------------|---------------------------------------|
| Ambient temperature    | 0-50 °C   32-122 °F   273-323 K       |
| Power consumption max. | 18 W                                  |
| Protection degree      | IP20                                  |
| Weight                 | 300 g                                 |
|                        |                                       |